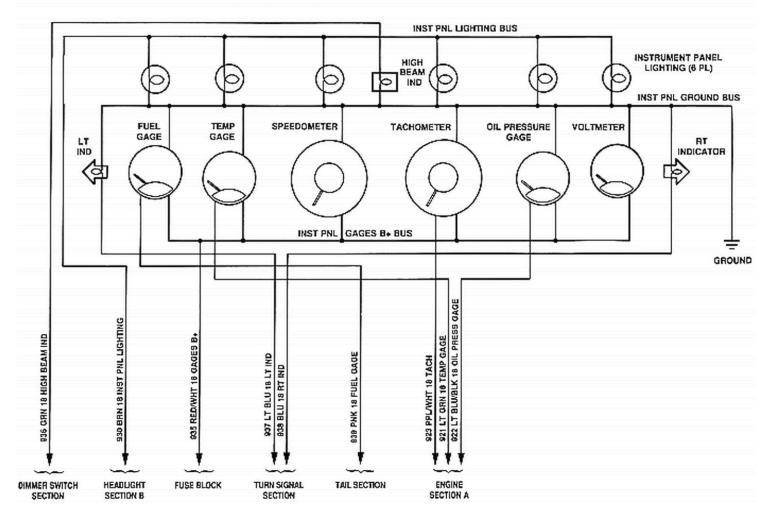

## INSTRUMENT PANEL SECTION WIRING

## WIRING INSTRUCTIONS

Speedometer: Bonded wires to sensor terminal(S) red/white to battery (+) black to ground.
Tachometer: Purple/white to sender (if used); red/white to battery (+) black to ground (-).
Fuel level gauge: Pink to sender (S) red/white to battery (+) black to ground (-).
Oil pressure gauge: Light blue/black to sender (S); Red/white to battery (+) black to ground (-).
Water temperature gauge: Light green to sender (S); Red/white to battery (+) black to ground (-).
Voltmeter: Red/white to battery (+) black to ground (-)
Dash lights: Brown to dash lights black to ground
Right turn indicator: Blue to indicator b+ black to Ground
Light blue to indicator b+ black to ground
High beam indicator: Green to indicator b+ black to ground