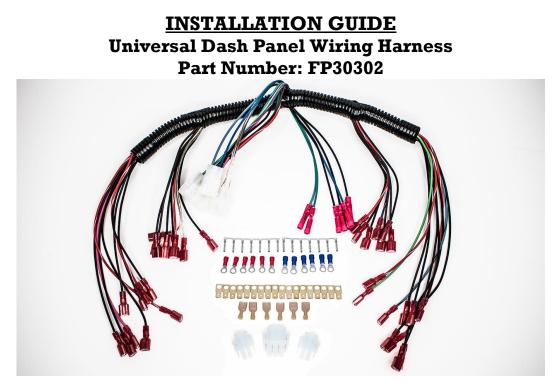

This harness is manufactured with butt connectors on the wires for the indicator lights and push-on connectors on the gauge wires for your convenience.

**NOTES:** If your gauges have studs with nuts instead of blade (push-on) connectors, use the adapter terminals supplied or conversion to the push on type terminal.

If your dash lights have a single wire coming out the center of the socket, attach the brown wire to it and attach the black wire to the gauge mounting bracket using the ring terminals provided.

1- FP30302

Intellitronix

(rev. 04/2018)

www.intellitronix.com

If your indicator lights have push-on terminals, remove the butt connectors installed on the harness Indicator wires and replace with the push-on connectors supplied.