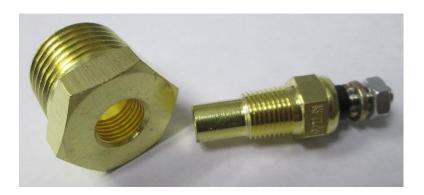

## **INSTALLATION GUIDE**

Temperature Sending Unit Part Number: \$8013

\* Always disconnect the battery before attempting any electrical work on your vehicle.\*

This sending unit may be used with our M9013 Water Temp Gauge; M9108 Oil Temp Gauge or M9107 Transmission Temp Gauge. It is supplied with an optional bushing. The wire from your selected gauge should be connected to the terminal at the top of the sender.