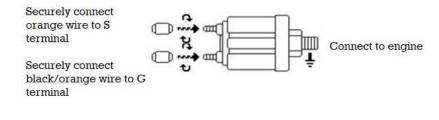

## WIRING INSTRUCTIONS

*Note: Automotive circuit connectors are the preferred method of connecting wires. However, you may solder if you prefer.* 

**Oil Pressure** – **Orange** - Replace the existing oil pressure sending unit with the unit included with your gauge. The Orange wire will be wired to the S terminal on the sending unit. This gauge is incompatible with other sending units.

*Oil Pressure – Ground Wire-* From the G terminal on sender will be wired to ground on the engine block using 18 Ga wire to ensure proper ground!

1 - S8868

Intellitronix