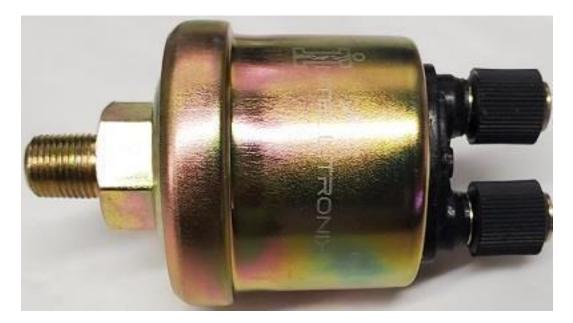

## WIRING INSTRUCTIONS

*Note: Automotive circuit connectors are the preferred method of connecting wires. However, you may solder if you prefer.* 

**Oil Pressure** – **Orange** - Replace the existing oil pressure sending unit with the unit included with your gauge. The Orange wire will be wired to the S terminal on the sending unit. This gauge is incompatible with other sending units.

*Oil Pressure – Ground Wire-* From the G terminal on sender will be wired to ground on the engine block using 18 Ga wire to ensure proper ground!

1 - S8868

Intellitronix