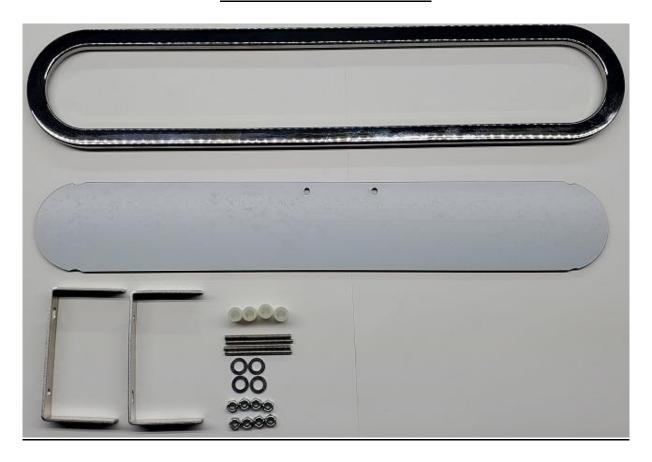

## KIT COMPONENTS

One (1) Chrome Billet Bezel

One (1) Smoked Acrylic Lens

\* Peel off protective covering from both sides of each lens

Four  $(4)4/40 \times 1 1/2$  studs

Four (4) 4/40 washers

Four (4) ½ nylon spacers

Eight (8)4/40 nuts

Two (2) Aluminum "U" mounting brackets

Note: This bezel kit does not work on early 6-gauge panels with square ends.

1-BZ10002

Intellitronix(rev 1/3/2022)

www.intelitronix.com